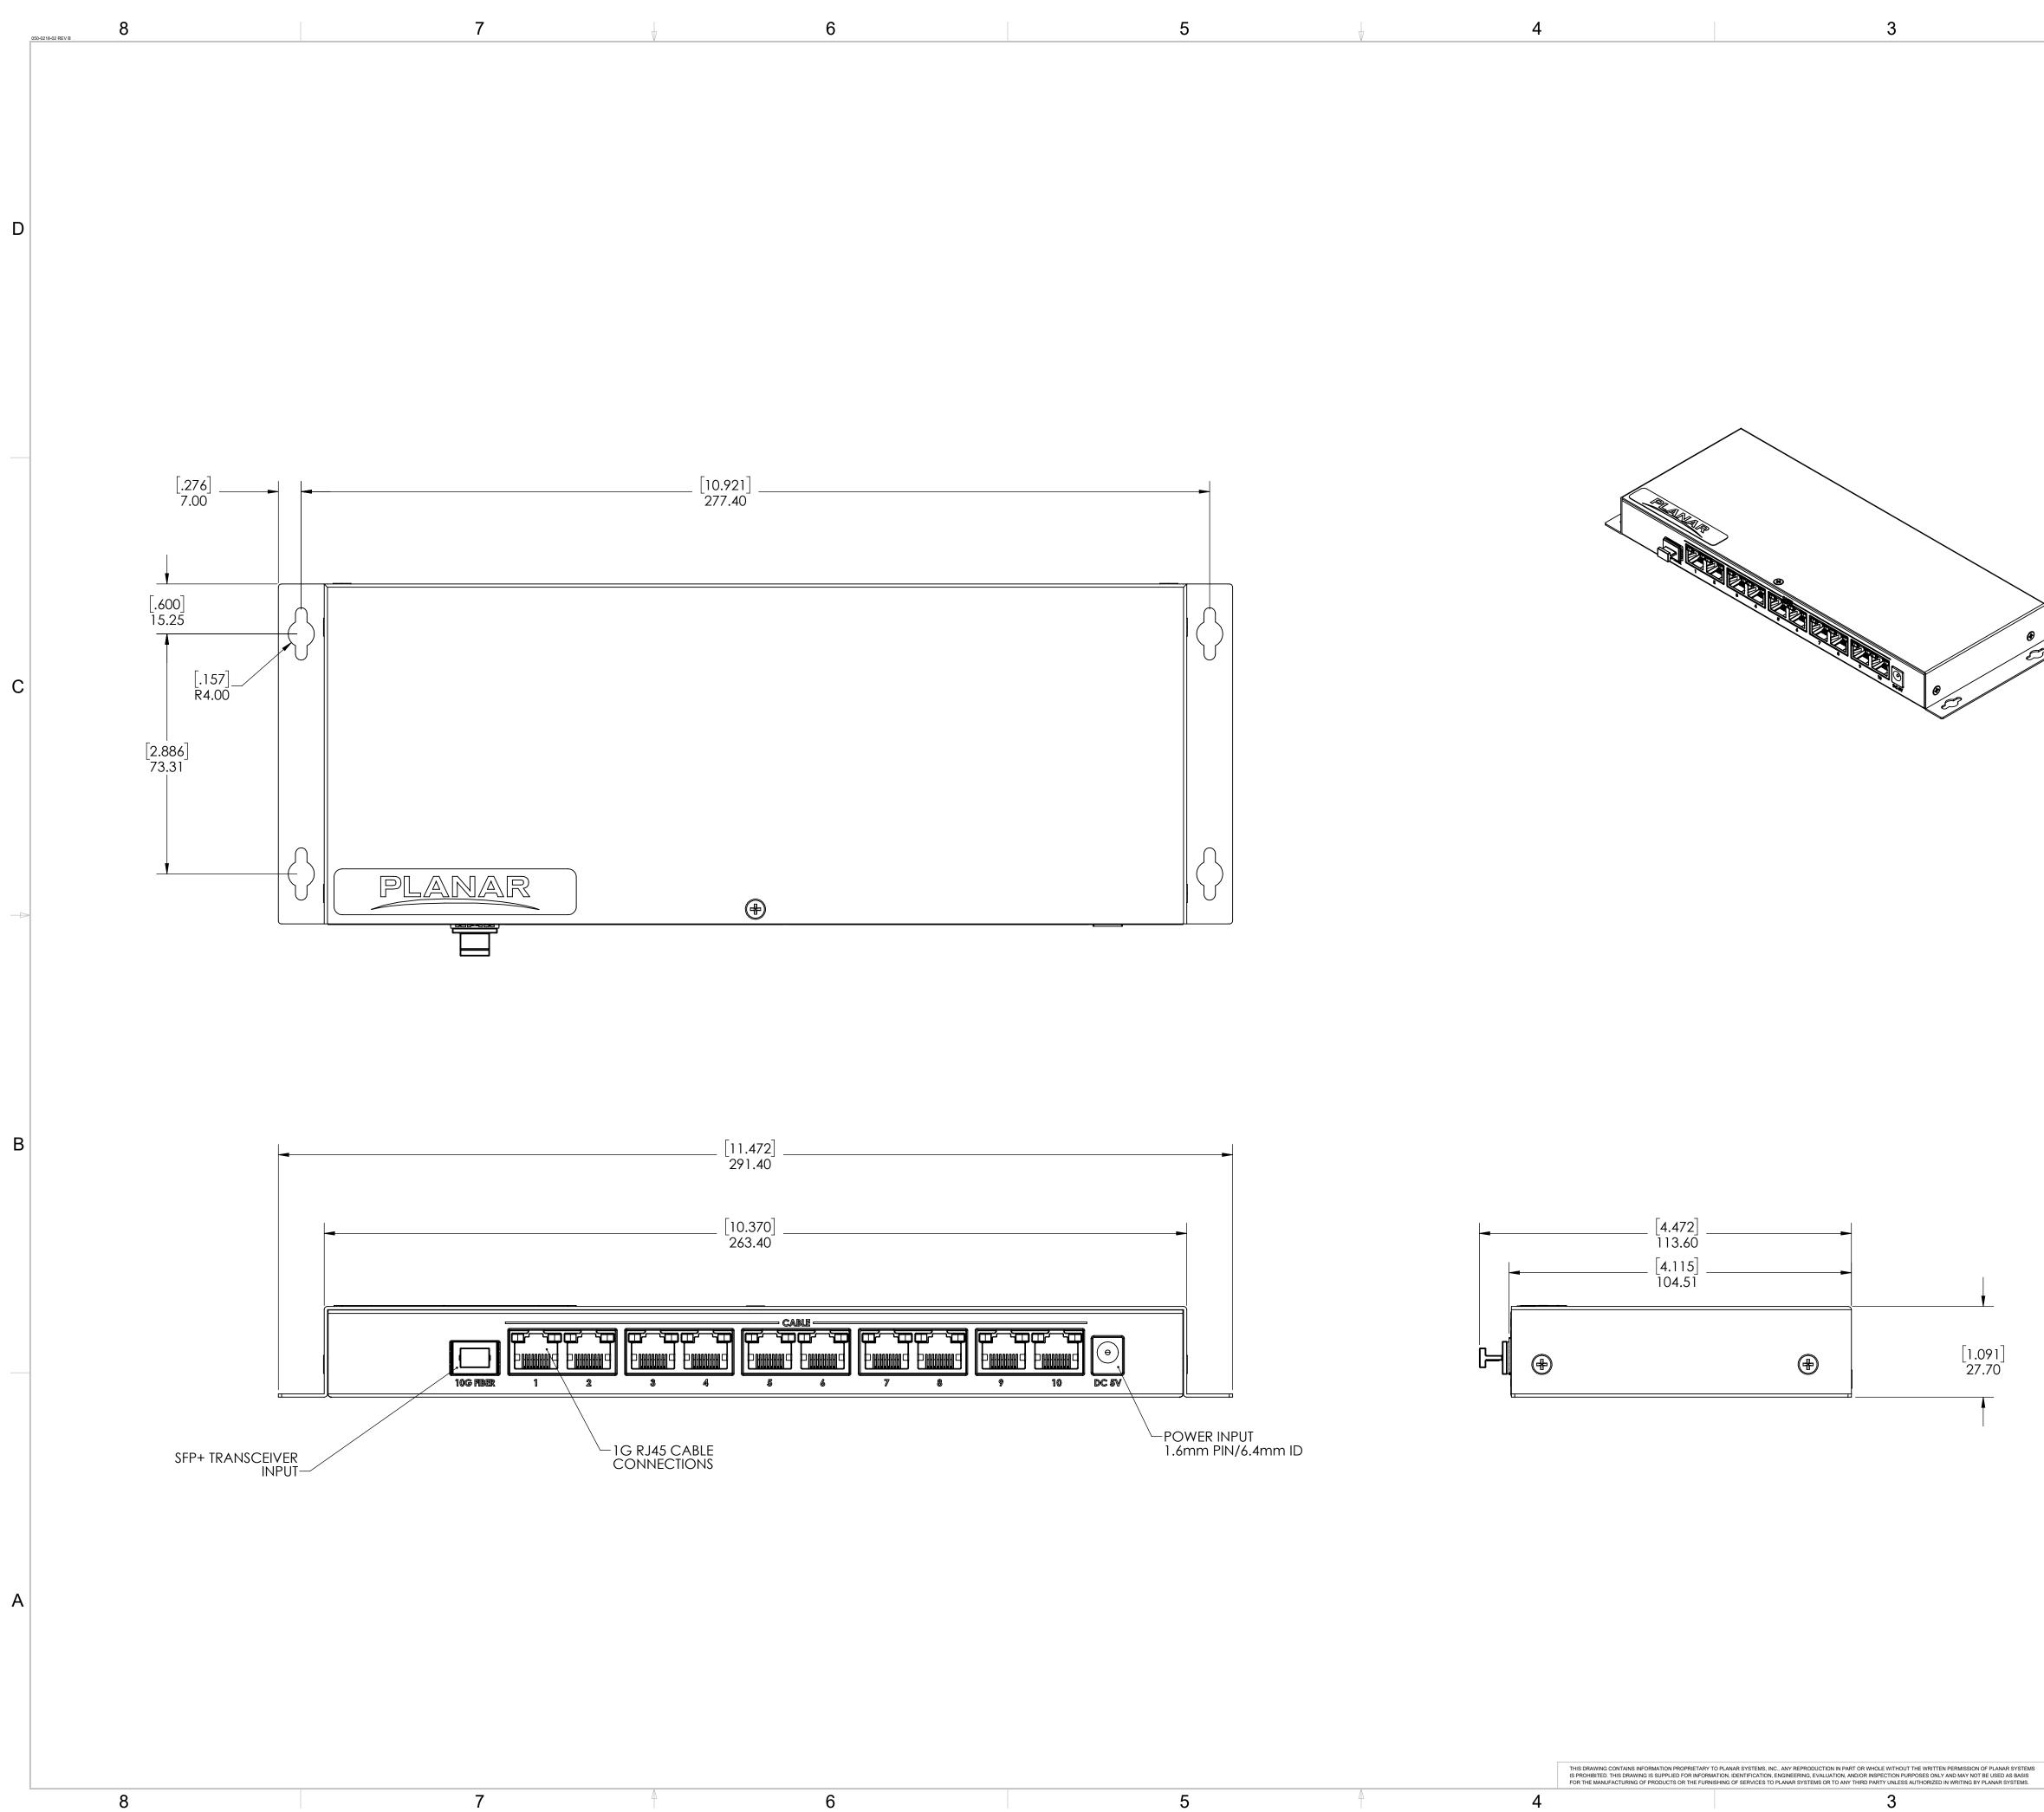

## 1. SPECIFICATIONS SUBJECT TO CHANGE WITHOUT NOTICE. NOTES: UNLESS OTHERWISE SPECIFIED.

| UNLESS OTHERV<br>DIMENSIONS ARE | VISE SPECIFIED<br>E IN MILLIMETERS [INCHES] | ENGR BY         |           |                               |                 |                     |                     | R SYSTEMS, INC.                     |     |
|---------------------------------|---------------------------------------------|-----------------|-----------|-------------------------------|-----------------|---------------------|---------------------|-------------------------------------|-----|
| TOLERANCES:                     |                                             | DRAWN BY<br>EJS | 18 Feb 21 |                               | <u>'LAN</u>     |                     |                     | E COMPTON DRIVE<br>ORO, OR 97006 US |     |
| X= ±1                           | XX= ±.25                                    | CHECKED BY      |           |                               |                 |                     | THEESD              |                                     | 54  |
| .X= ±.5                         | ∠= ±1°                                      | USED ON         |           | 10G FIBER TO 1G CAT WALL      |                 |                     |                     |                                     |     |
|                                 | ND TOLERANCING PER<br>Y14.5M-1994           | MATERIAL        |           |                               | MOUNT CONVERTER |                     |                     |                                     |     |
|                                 |                                             | FINISH          |           | SIZE PART NO. DRAWING NO. REV |                 |                     |                     |                                     | REV |
|                                 |                                             |                 |           | D                             | D T10-SL-C1G-US |                     | T10 SL OUTLINE-US A |                                     | A   |
|                                 |                                             |                 |           | SCALE 1:1                     |                 | DO NOT SCALE 1 OF 1 |                     |                                     |     |
| 2                               |                                             |                 |           |                               | 1               |                     |                     |                                     |     |