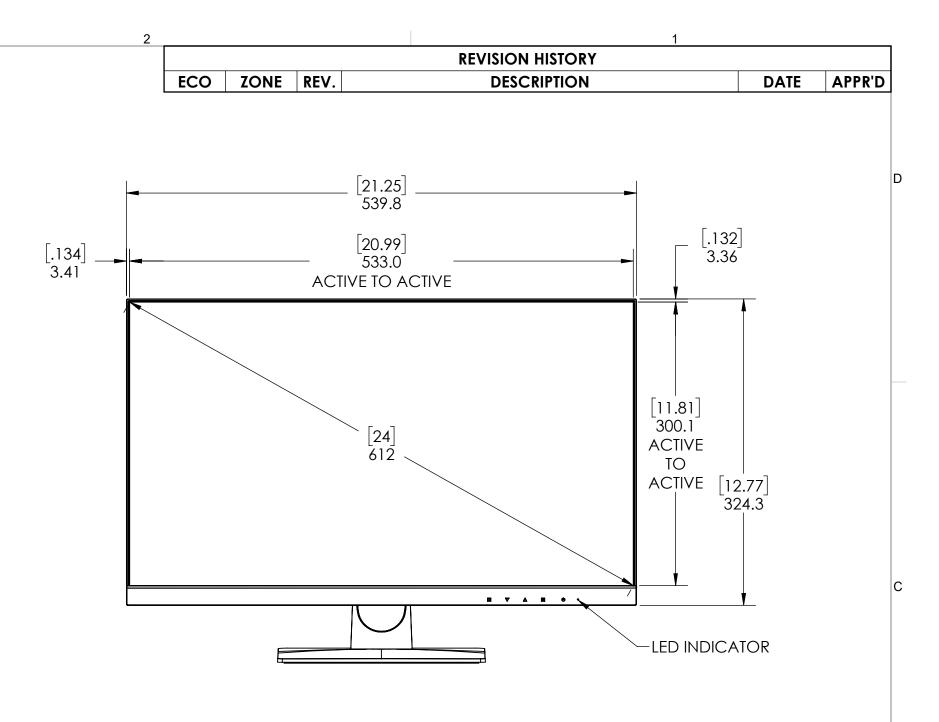

## 1. SPECIFICATIONS SUBJECT TO CHANGE WITHOUT NOTICE NOTES: UNLESS OTHERWISE SPECIFIED.

| UNLESS OTHERWISE SPECIFIED<br>DIMENSIONS ARE IN MILLIMETERS [INCHES]. |                 | ENGR BY         |                 | L                                                                        | ече      | RD           |             |                 |     |
|-----------------------------------------------------------------------|-----------------|-----------------|-----------------|--------------------------------------------------------------------------|----------|--------------|-------------|-----------------|-----|
| TOLERANCES:                                                           |                 | DRAWN BY<br>BTL | 17 AUG 18       | PLANAR SYSTEMS, INC.<br>1195 NE COMPTON DRIVE<br>BEAVERTON, OR 97006 USA |          |              |             |                 |     |
| X= ±1                                                                 | .XX= ±.25       | CHECKED BY      |                 |                                                                          | FLAN     | AR           | BEAVER      | TON, OR 97006 L | J5A |
| .X= ±.5                                                               | ∠= ±1°          | USED ON         | TITLE PXN2490MW |                                                                          |          |              |             |                 |     |
| DIMENSIONING AND TOLERANCING PER<br>ASME Y14.5M-1994                  |                 | MATERIAL        |                 |                                                                          |          |              |             |                 |     |
| THIRD AN                                                              | IGLE PROJECTION | -               |                 | SIZE                                                                     | PART NO. |              | DRAWING NO. |                 | REV |
|                                                                       |                 | FINISH          |                 | С                                                                        | 998-066  |              |             | 0661-00         |     |
|                                                                       |                 |                 |                 |                                                                          | 1:4      | DO NOT SCALE |             | SHEET 1 OF 1    |     |
| <u>,</u>                                                              |                 |                 |                 |                                                                          |          | 1            |             |                 |     |