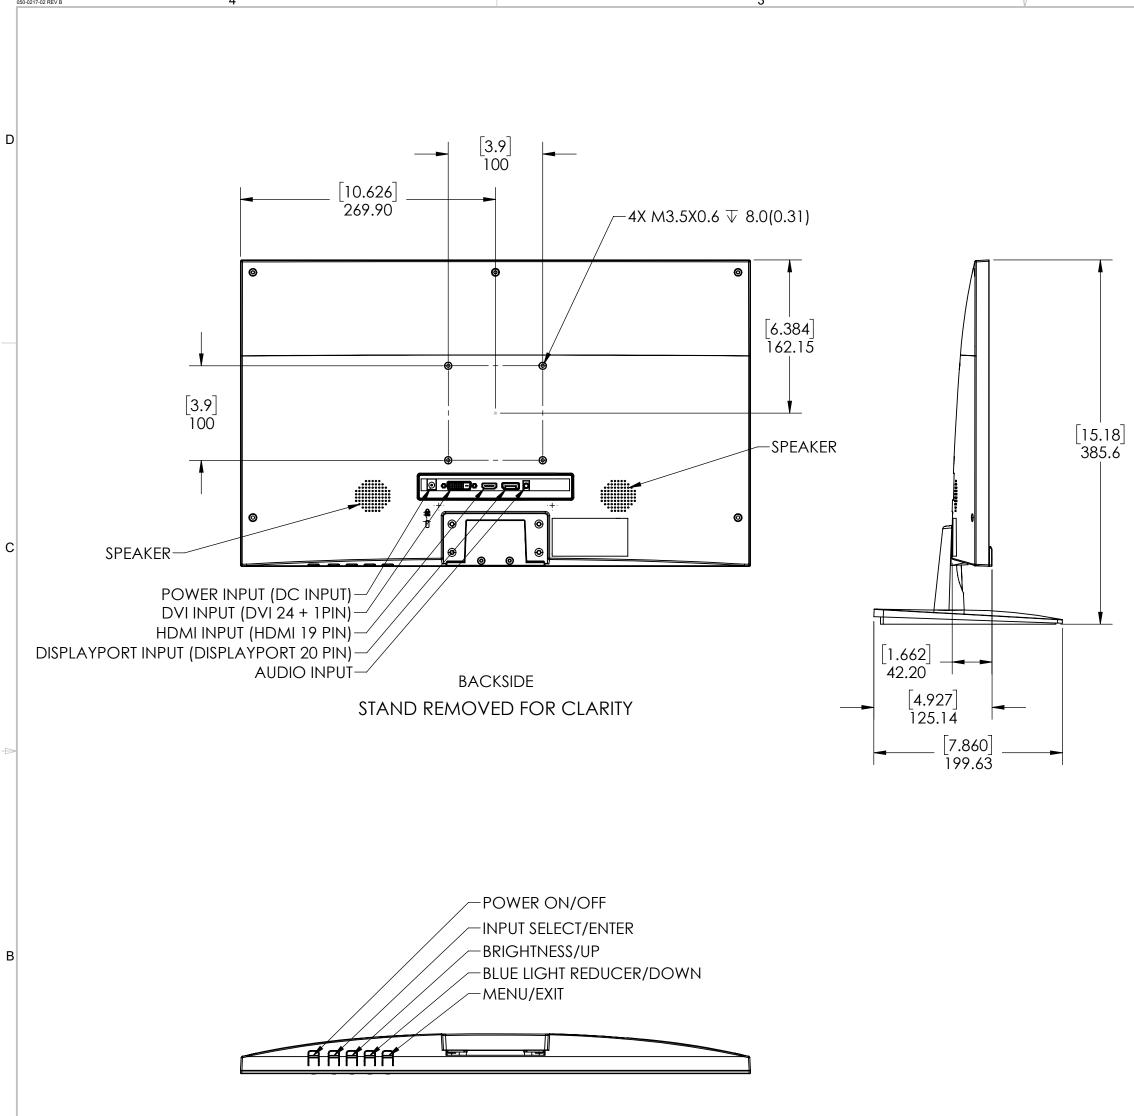

STAND REMOVED FOR CLARITY

4



## 1. SPECIFICATIONS SUBJECT TO CHANGE WITHOUT NOTICE NOTES: UNLESS OTHERWISE SPECIFIED.

| UNLESS OTHERWISE SPECIFIED<br>DIMENSIONS ARE IN MILLIMETERS [INCHES]. |                 | ENGR BY         |                 | L                                                                        | ече      | RD           |             |                 |     |
|-----------------------------------------------------------------------|-----------------|-----------------|-----------------|--------------------------------------------------------------------------|----------|--------------|-------------|-----------------|-----|
| TOLERANCES:                                                           |                 | DRAWN BY<br>BTL | 17 AUG 18       | PLANAR SYSTEMS