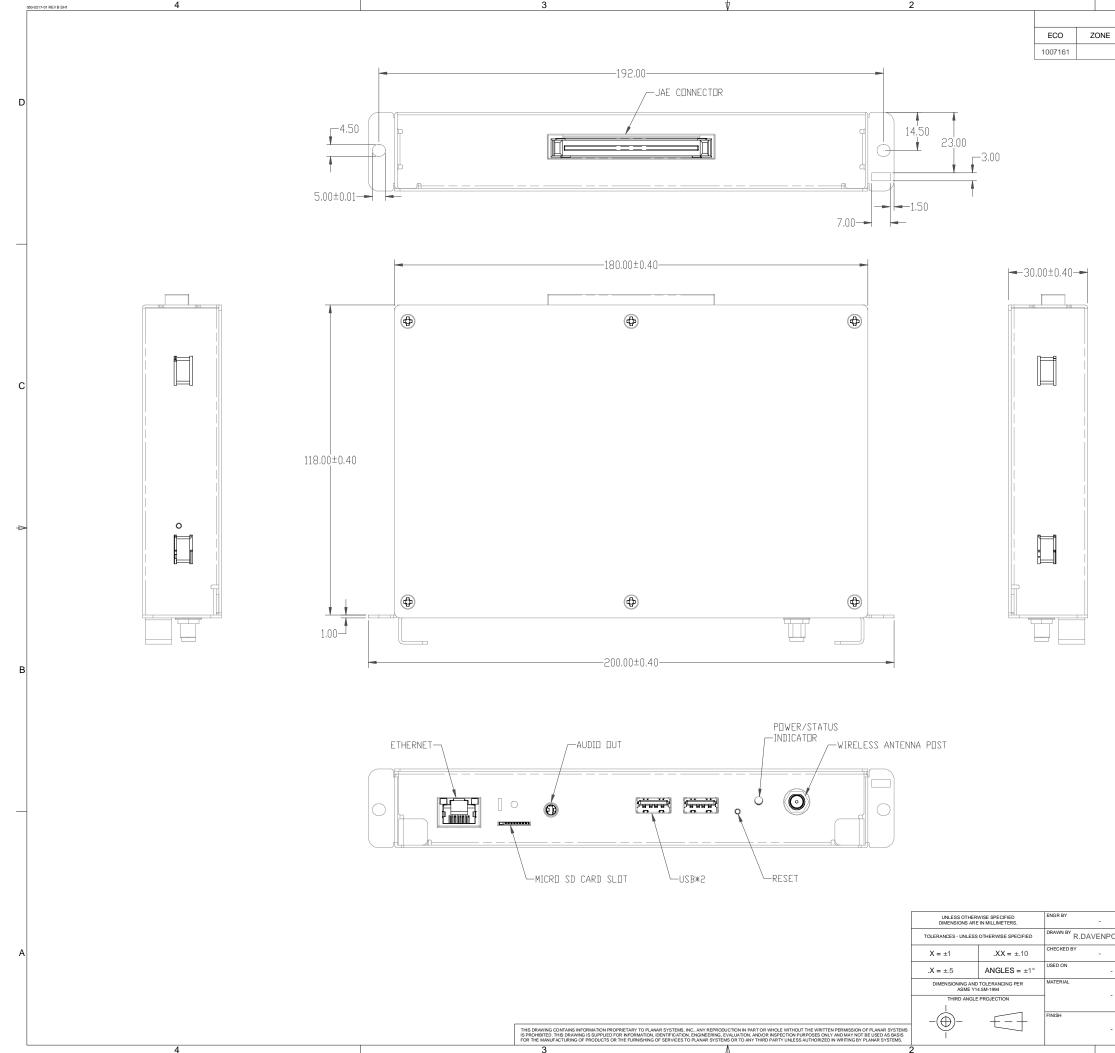

|      |      |          |              | REV     | ISION      | IS         | 1    |                |            |             |                |       |        | ] |
|------|------|----------|--------------|---------|------------|------------|------|----------------|------------|-------------|----------------|-------|--------|---|
| =    | REV  |          |              | DE      | SCRI       | PTIO       | N    |                |            |             | DATE           | AF    | PROVED |   |
|      | A    | INITIAL  | RELE         | ASE     |            |            |      |                |            | 12          | /07/201        | 5     | RD     |   |
|      |      |          |              |         |            |            |      |                |            |             |