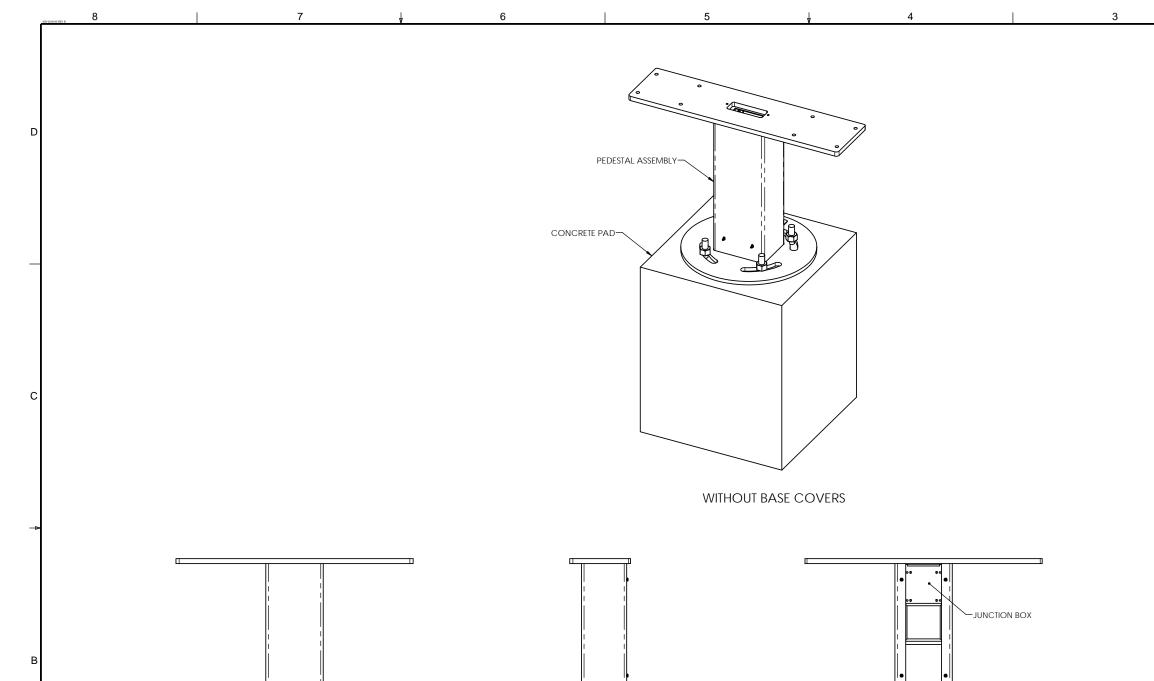

Α

8

| ¥ | 2                                                                                                                                                                                                                      |   | 1           |
|---|------------------------------------------------------------------------------------------------------------------------------------------------------------------------------------------------------------------------|---|-------------|
| ٥ | 0                                                                                                                                                                                                                      |   | D           |
|   |                                                                                                                                                                                                                        |   | _           |
|   |                                                                                                                                                                                                                        |   | с           |
|   |                                                                                                                                                                                                                        |   | 4-          |
|   | EXPLODED VIEV                                                                                                                                                                                                          | N | В           |
|   |                                                                                                                                                                                                                        |   |             |
|   | F                                                                                                                                                                                                                      |   | A           |
|   | ION IN PART OR WHOLE WITHOUT THE WRITTEN PERMISSION OF PLANAR SYSTEMS<br>UATION, AND/OR INSPECTION PURPOSES ONLY AND MAY NOT BE USED AS BASIS<br>IR TO ANY THIRD PARTY UNLESS AUTHORIZED IN WRITING BY PLANAR SYSTEMS. |   | S-0732-00 A |
| Ť | 2                                                                                                                                                                                                                      |   | 1           |