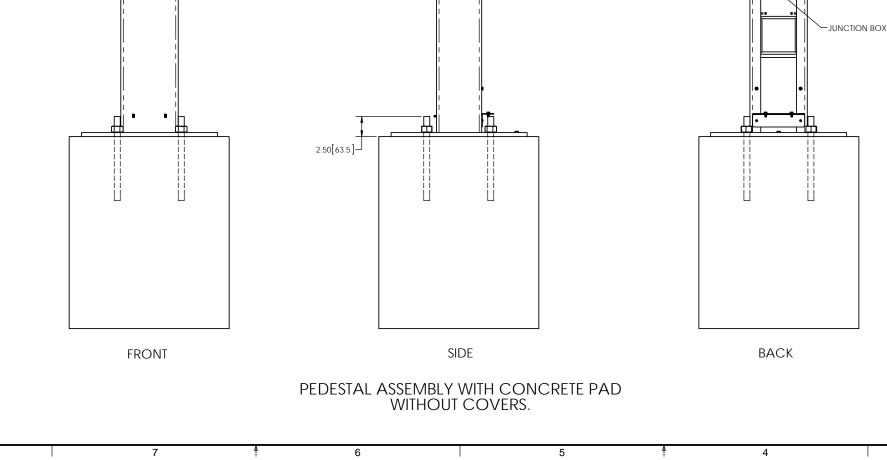

Α

8

| ¥ | 2                                                                                                                                                                                                                      |   | 1           |
|---|------------------------------------------------------------------------------------------------------------------------------------------------------------------------------------------------------------------------|---|-------------|
| ٥ | 0                                                                                                                                                                                                                      |   | D           |
|   |                                                                                                                                                                                                                        |   | _           |
|   |                                                                                                                                                                                                                        |   | с           |
|   |                                                                                                                                                                                                                        |   | 4-          |
|   | EXPLODED VIEV                                                                                                                                                                                                          | N | В           |
|   |                                                                                                                                                                                                                        |   |             |
|   | F                                                                                                                                                                                                                      |   | A           |
|   | ION IN PART OR WHOLE WITHOUT THE WRITTEN PERMISSION OF PLANAR SYSTEMS<br>UATION, AND/OR INSPECTION PURPOSES ONLY AND MAY NOT BE USED AS BASIS<br>IR TO ANY THIRD PARTY UNLESS AUTHORIZED IN WRITING BY PLANAR SYSTEMS. |   | S-0732-00 A |
| Ť | 2                                                                                                                                                                                                                      |   | 1           |