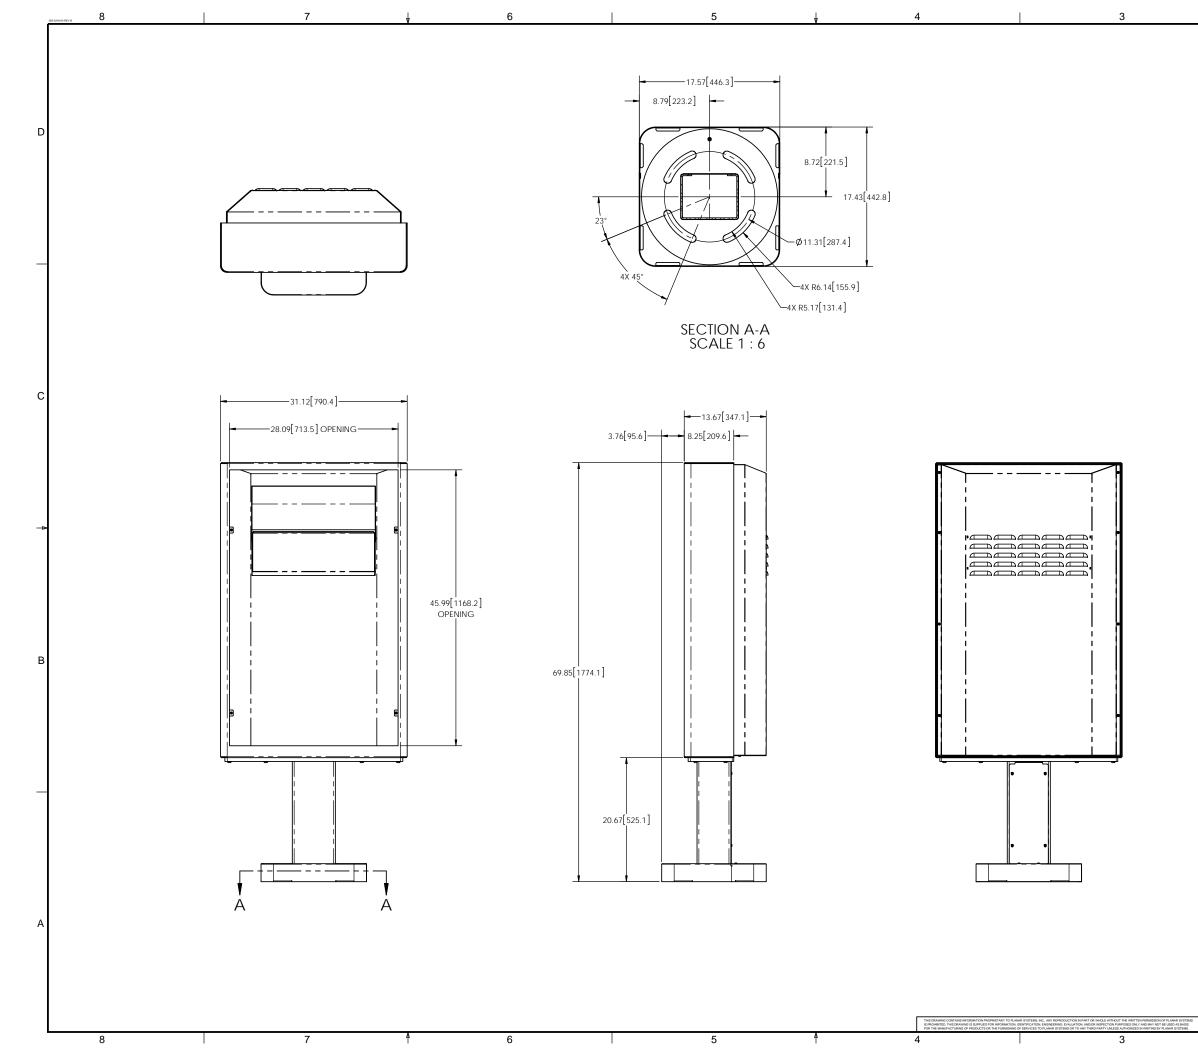

С

в

NOTES:

- 1. REFER TO 002-0266-00 FOR LATEST FINISH/COLOR SPECIFICATIONS AND 997 PART NUMBERS.
- 2. FINISHED ASSSEMBLY MUST BE ROHS COMPLIANT.

| UNLESS OTHERWISE SPECIFIED<br>DIMENSIONS ARE IN INCHES. |             | ENGR BY              |              | -                    |                         |          |       |                                                                         |                 |  |
|---------------------------------------------------------|-------------|----------------------|--------------|----------------------|-------------------------|----------|-------|-------------------------------------------------------------------------|-----------------|--|
| TOLERANCES - UNLESS OTHERWISE SPECIFIED                 |             | R.DAVENPORT 02/29/12 |              | F                    | PLANAR III              |          |       | PLANAR SYSTEMS, INC.<br>195 NW COMPTON DRIVE<br>REAVERTON, OR 97006 USA |                 |  |
| .X= ±.1                                                 | .XXX= ±.015 | CHECKED BY           |              | -                    |                         |          |       | BEAVERION                                                               | N, OR 97006 USA |  |
| .XX= ±.01                                               | ANGLES= ±1* | USED ON              | LC47 ENCLOSU | RE                   | DWG. SPEC, LC4751 ENCL, |          |       |                                                                         |                 |  |
| DIMENSIONING AND TOLERANCING PER<br>ASME Y14.5M-1994    |             | MATERIAL<br>N/A      |              | MECH OUTLINE         |                         |          |       |                                                                         |                 |  |
| THIRD ANGLE PROJECTION                                  |             | FINSH<br>SEE NOTE 1  |              | SIZE PART NUMBER REV |                         |          |       |                                                                         |                 |  |
|                                                         |             |                      |              | D                    | 997-                    | -xxxx-00 |       | 732-00                                                                  | Α               |  |
|                                                         |             |                      |              | SCALE                | 1:8                     | DO NOT S | SCALE | SHEET 1 OF 2                                                            |                 |  |
| 4                                                       |             | 2                    |              |                      |                         |          |       | 1                                                                       |                 |  |
|                                                         |             |                      |              |                      |                         |          |       |                                                                         |                 |  |